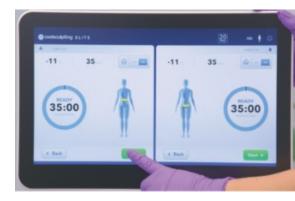

# **How Long Does CoolSculpting Take?**

The Coolsculpting Elite applicators have varying cooling treatment times. Slim Studio Face & Body has the newest technology in applicators.

The most frequently used applicators have a treatment cycle of 35 minutes, but some have a longer cycle time.

For example, when we use the Cool
Mini applicator to treat submental
fat (fat located under the chin), the
treatment cycle is 45 minutes in duration.

Once the CoolSculpting Elite treatment cycle is complete, the applicator is removed, and a two-minute massage is performed on the treated area. This immediate massage can enhance CoolSculpting results by over 50%. The treated area can temporarily look red and feel a bit firm, but it will return to it's normal state in just a short time.