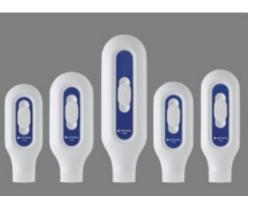

# **How Long Does CoolSculpting Take?**

The Coolsculpting Elite applicators have varying cooling treatment times. Slim Studio Face & Body has the newest technology in applicators.

The most frequently used applicators have a treatment cycle of 35 minutes, but some have a longer cycle time.

For example, when we use the Cool
Mini applicator to treat submental
fat (fat located under the chin), the
treatment cycle is 45 minutes in duration.

Once the CoolSculpting Elite treatment cycle is complete, the applicator is removed, and a two-minute massage is performed on the treated area. This immediate massage can enhance CoolSculpting results by over 50%. The treated area can temporarily look red and feel a bit firm, but it will return to it's normal state in just a short time.