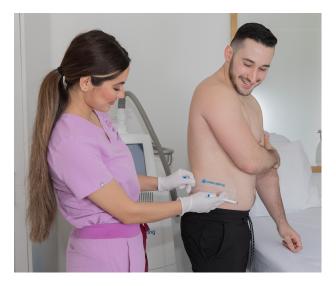

Our certified body technician will then measure and mark the areas of treatment for applicator placement.

Next, the CoolSculpting applicators are placed. The applicators go on with a high vacuum. The vacuum pressure draws the tissue into the applicator cup, which is lined with cooling panels. The sensation of the vacuum is unusual; it is described as pulling or tugging, but not painful. If you are having a

# **CoolSculpting Elite for Men**

CoolSculpting is FDA approved for the nonsurgical fat reduction for both men and women.

As a matter of fact, CoolScupting is the **most requested** non-surgical body sculpting procedure by male patients.