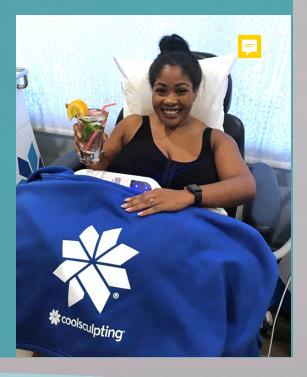

Our clients remain very comfortable during treatment. You'll be surrounded by pillows and a blanket with plenty of refreshments at hand. During the treatment you can watch Netflix on our big screen TV, you can read, or use your computer or cell phone. Some patients even nap during the procedure. This is your time, and we want you to be comfortable and relax!