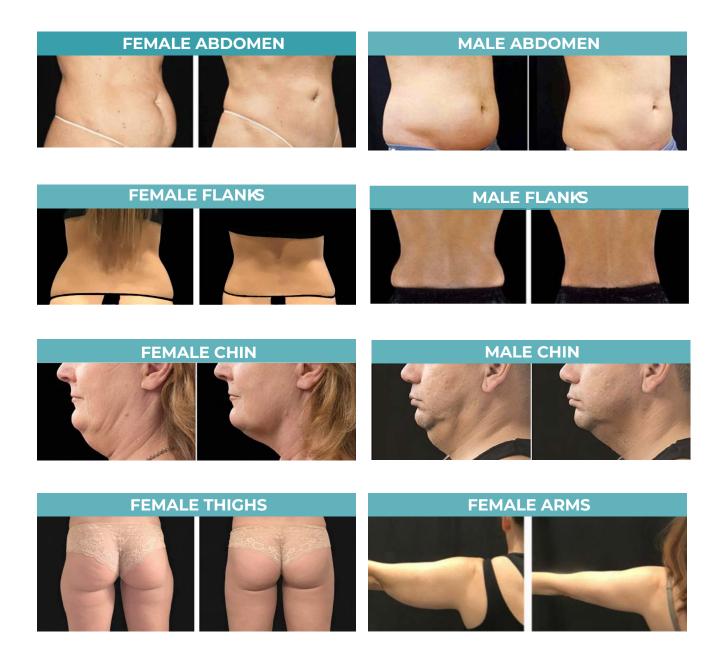

# **CoolSculpting Before & After**

At Slim Studio Face & Body, we want you to look and feel your best and CoolSculpting can make a world of difference. You don't have to take our word for it, just look at the difference CoolSculpting has made for some of our patients.

#### Seeing is Believing!