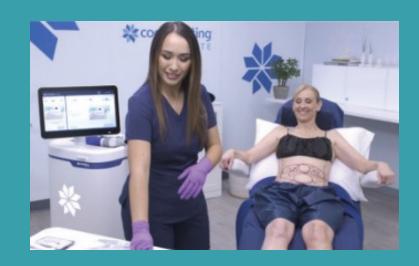

Once we take your photos, the technician will review the areas for treatment that were identified during the consultation and assessment.

You will then be measured and marked for the precise placement of the CoolSculpting applicators.

Our certified body technician will then measure and mark the areas of treatment for applicator placement.

Next, the CoolSculpting applicators are placed. The applicators go on with a high vacuum. The vacuum pressure draws the tissue into the applicator cup, which is lined with cooling panels. The sensation of the vacuum is unusual; it is described as pulling or tugging, but not painful. If you are having a

**DualSculpting** treatment, both applicators will be placed before the cooling process begins.

Once the applicator(s) have been placed, the cooling process is initiated. You will feel a decrease in temperature, which can be accompanied by tingling or stinging. You may feel slight aching. These sensations may feel odd at first, but approximately 6-8 minutes into the treatment, the area being Cool Sculpted will become numb, and the sensations will subside.