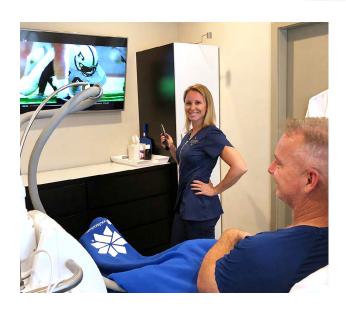

# What to Expect during CoolSculpting

Because we pride ourselves on delivering excellent results, we employ careful patient selection. If someone is not a good candidate for treatment, we will not recommend the procedure. At your consultation, you will receive comprehensive treatment education where all safety and risk information is thoroughly reviewed, all questions are answered, and you will be provided with informed consent documents. Each stage of the CoolSculpting process will be reviewed from start to finish.

Now let's review what you can expect before, during, and after your Cool Sculpting Elite treatment.

Once you arrive at Slim Studio for your treatment, we will take pre-treatment photos. We use photography to document your progress to a slimmer body. This process is quick and comfortable.

Our clients remain very comfortable during treatment. You'll be surrounded by pillows and a blanket with plenty of refreshments at hand. During the treatment you can watch Netflix on our big screen TV, you can read, or use your computer or cell phone. Some patients even nap during the procedure. This is your time, and we want you to be comfortable and relax!