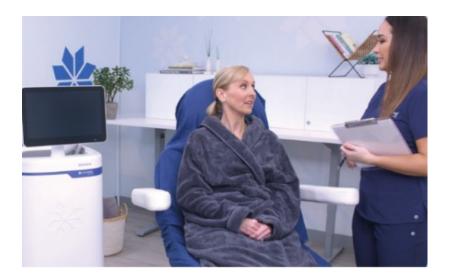

# What to Expect during CoolSculpting

Because we pride ourselves on delivering excellent results, we employ careful patient selection. If someone is not a good candidate for treatment, we will not recommend the procedure. At your consultation, you will receive comprehensive treatment education where all safety and risk information is thoroughly reviewed, all questions are answered, and you will be provided with informed consent documents. Each stage of the CoolSculpting process will be reviewed from start to finish.

Now let's review what you can expect before, during, and after your Cool Sculpting Elite treatment.

Once you arrive at Slim Studio for your treatment, we will take pre-treatment photos. We use photography to document your progress to a slimmer body. This process is quick and comfortable.

Once we take your photos, the technician will review the areas for treatment that were identified during the consultation and assessment.

You will then be measured and marked for the precise placement of the CoolSculpting applicators.