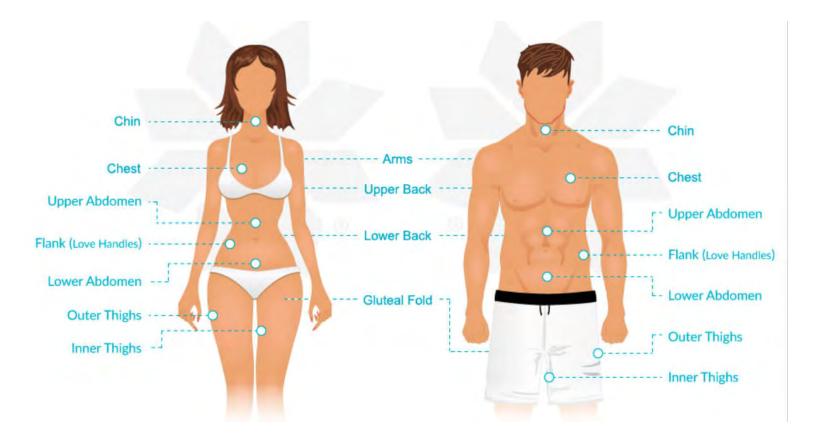

# CoolSculpting Elite Treatment Areas

Even with a good diet and regular exercise, many of us have stubborn areas of fat we'd like to be rid of. These stubborn fat deposits are exactly what CoolSculpting Elite is designed to eliminate. The FDA has approved the following areas for treatment and if your areas of concern are on this list, you could be a great candidate for Cool Sculpting.

#### For Our Female Patients:

Chin and Jawline Bra Line & Back

Upper Abdomen Flanks

Lower Abdomen Under Buttocks

Upper Arms Inner / Outer Thighs

Under the Armpit Knees

#### For Our Male Patients:

Flanks (Love Handles)

Lower Abdomen

Upper Abdomen

Chin and Jawline