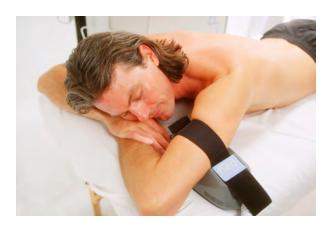

## **EMSculpt NEO for Men**

Men certainly appreciate **EMSculpt NEO's** assist in muscle building and fat reduction.

At Slim Studio, men are a high percentage of our EMSculpt NEO and CoolSculpting Elite clientele.

Many of our male and female clients address fat reduction of the Flanks (or Love Handles) with the addition of **CoolSculpting Elite** and **EMSculpt NEO** to their Body Sculpting plan.

With either or both of these powerful technologies, men can target troublesome areas that they haven't been able to reduce fat in or enhance their muscular physique with diet and exercise alone.

The most popular EMSCULPT NEO Areas of Treatment for Men are:

- The Upper & Lower Abdomen
- The Flanks- also referred to as"Love Handles"
- Arms & Legs