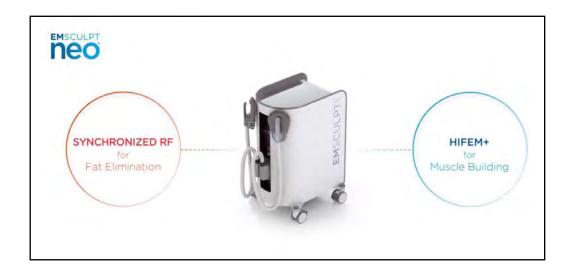

## **How Does EMSculpt NEO Work?**

EMSCULPT NEO is the first and only device that is FDA cleared using HIFEM and RF to increase muscle volume and the number of muscle fibers, while simultaneously destroying fat cells.

### 2 Technologies = Better Results

What sets EMSCULPT NEO apart from other body sculpting procedures? Utilizing both HIFEM and RF (Radio Frequency), EMSCULPT NEO's technology builds more muscle and reduces more fat than any other device on today's market.

NEO's predecessor, EMSCULPT, only utilizes HIFEM.

**EMSCULPT NEO** harnesses the power of **RF** to eliminate fat and build *more* muscle. With the addition of radio frequency heating, the muscle temperature is quickly raised by several degrees. This prepares the muscles for exposure to stress, similar to what a warm up activity does before any workout.