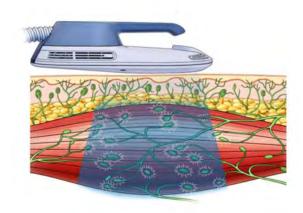

Using HIFEM® technology (High-Intensity Focused Electromagnetic energy), EMSCULPT NEO induces supramaximal contractions. Voluntary contractions (those you fire during a work out) only use approximately 40% of your muscles' capacity. But EMSCULPT NEO induces supramaximal contractions which force your muscles into using 100% of their capacity. This level of muscle contraction is not achievable with voluntary contractions (self exercise).