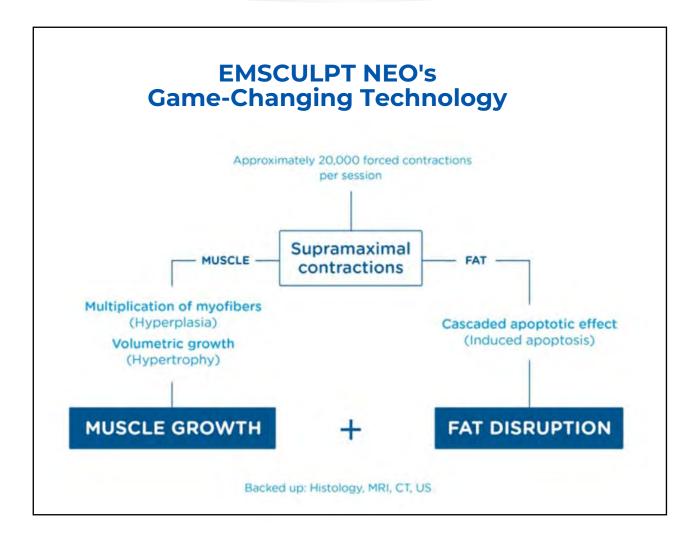

Using HIFEM® technology (High-Intensity Focused Electromagnetic energy), EMSCULPT NEO induces supramaximal contractions. Voluntary contractions (those you fire during a work out) only use approximately 40% of your muscles' capacity. But EMSCULPT NEO induces supramaximal contractions which force your muscles into using 100% of their capacity. This level of muscle contraction is not achievable with voluntary contractions (self exercise).

## What Is EMSculpt NEO's Technology?

When muscles are put into **supramaximal contraction**, they respond with a complete remodeling of the inner muscle structure.

There are two things that then happen to the muscle:

- 1) The muscle goes into hyperplasia the growth of muscle fibers
- 2) The muscle goes into hypetrophy the growth of muscle volume

This process results in an increase in muscle density & muscle volume/mass.

Clinical studies showed on average a 30% reduction in subcutaneous fat after 4 sessions of EMSCULPT NEO.

One of the remarkable things about the EMSCULPT NEO HIFEM® process is that putting your muscles into supramaximal contractions for 30 minutes is the equivalent of doing approximately **20,000 sit-ups** if you're treating the abdomen. If treating the gluteal muscles, supramaximal contractions for 30 minutes is the equivalent of doing **20,000 squats**.