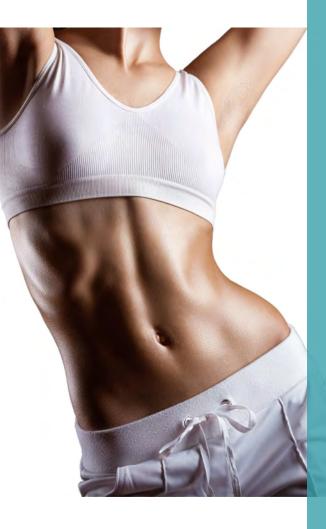

## **How Does EMSculpt NEO Work?**

EMSCULPT NEO is the first and only device that is FDA cleared using HIFEM and RF to increase muscle volume and the number of muscle fibers, while simultaneously destroying fat cells.

Using HIFEM® technology (High-Intensity Focused Electromagnetic energy), EMSCULPT NEO induces supramaximal contractions. Voluntary contractions (those you fire during a work out) only use approximately 40% of your muscles' capacity. But EMSCULPT NEO induces supramaximal contractions which force your muscles into using 100% of their capacity. This level of muscle contraction is not achievable with voluntary contractions (self exercise).

NEO's predecessor, EMSCULPT, only utilizes HIFEM.

**EMSCULPT NEO** harnesses the power of **RF** to eliminate fat and build *more* muscle. With the addition of radio frequency heating, the muscle temperature is quickly raised by several degrees. This prepares the muscles for exposure to stress, similar to what a warm up activity does before any workout.

In less than 4 minutes, the temperature in subcutaneous fat reaches levels that cause **apoptosis**. This means that fat cells are permanently damaged and slowly removed from the body through the normal metabolic process.