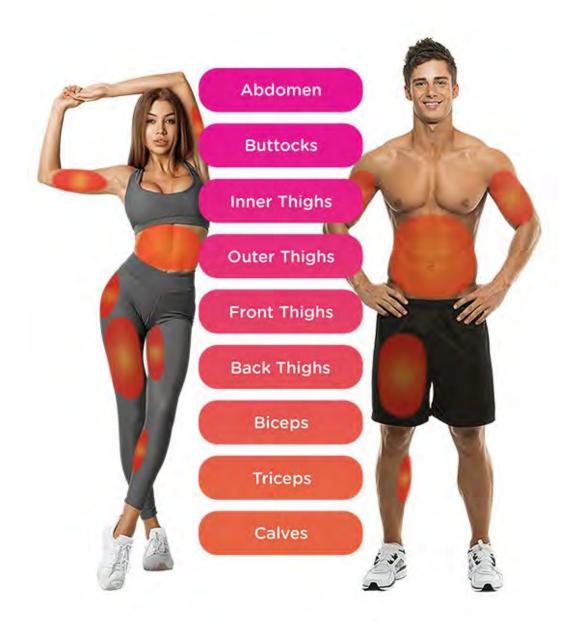

## EMSculpt NEO Treatment Areas

The most popular areas of treatment with **EMSCULPT NEO** are the Abdominal and Gluteal muscles. **EMSCULPT NEO** will also build Biceps, Triceps, Inner & Outer Thighs, Hamstrings, Quads & Calves.

Slim Studio Face & Body offers maintenance packages at significantly reduced prices, so you can enjoy your enhanced physique and increased level of confidence for years to come.

With **EMSculpt NEO**, you can address trouble spots such as:

- Your Abdomen
- Your Booty
- Your Arms
- Your Inner and Outer Thighs
- Front & Back of Your Thighs
- Your Calves