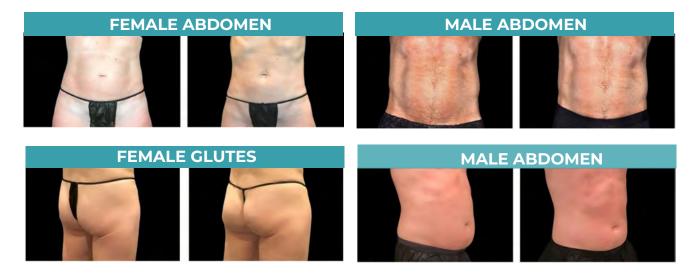

## **EMSculpt NEO Before & After**

See the proven results **EMSCULPT NEO** has delivered in some of Slim Studio patients' Before & After photos below.

Book your consultation appointment and you'll be assessed to determine if **EMSCULPT NEO** is the right choice for you.

#### **BEFORE & AFTER EMSCULPT NEO**