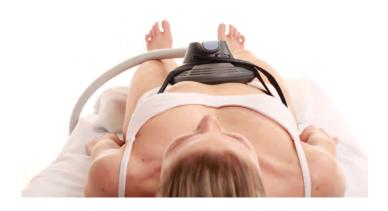

## How Long Does EMSculpt NEO Treatment Take?

EMSculpt NEO applicators have varying sizes, depending on the body area being treated. Slim Studio Face & Body has the newest technology in applicators.

One EMSculpt NEO treatment
Series includes Four 30-minute
sessions. These sessions can be
scheduled once a week for four
weeks. The best results have been
shown with treatment scheduled at
1 week intervals.

## EMSculpt NEO Treatment Areas

The most popular areas of treatment with **EMSCULPT NEO** are the Abdominal and Gluteal muscles. **EMSCULPT NEO** will also build Biceps, Triceps, Inner & Outer Thighs, Hamstrings, Quads & Calves.